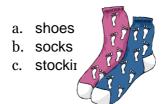

d. plimsolls

a. earrings

b. shoes

c. socks

d. scarf

d. T-shirt

- a. pants
- b. trousers
- c. stockings
- d. socks

- a. coat
- b. waistcoat
- c. suit
- d. shirt