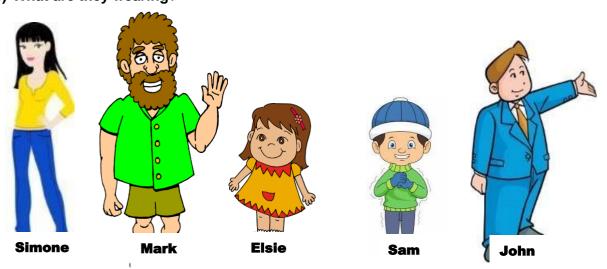

#### 6) What are they wearing?

| a) Simone is wearing a yellow blouse, |
|---------------------------------------|
| b) Mark                               |
| c) Elsie                              |
| d) Sam                                |
| e) John                               |