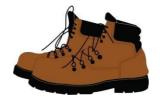

- a. pants
- b. purse
- c. poncho d. plimsolls

- a. trainers
- b. slippers
- c. flip-flops
- d. shoes

- a. T-shirt
- b. tights
- c. tank top
- d. blouse

- a. pants
- b. socks
- c. boots
- d. shorts

- a. jacket b. dress
- c. waistcoat
- d. jeans