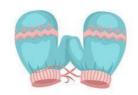

- a. trainers
- b. shoes
- c. boots
- d. socks

- a. gloves
- b. socks
- c. shorts
- d. mittens